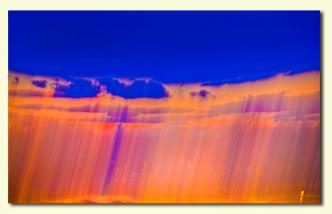

#### ACCUMULATION OF CAPRICORN'S CUMULUS CLOUDS. 2020 THE POETIC VISUAL-KEYS OF ELEMENTAL-ALCHEMY COLLECTION digital c-print | photographic print, dye-infused aluminum metalprint | acrylic