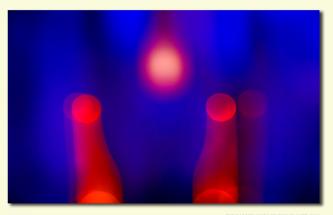

### TWIN SOLAR-FIRES THROUGH HER BARREL. 2020 THE TF VISUAL COLLECTION digital c-print | photographic print, dye-infused aluminum metalprint | acrylic