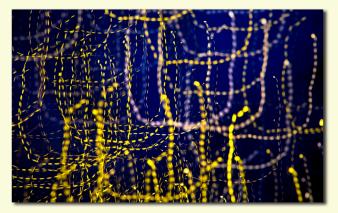

#### EIGHTY-EIGHT GOLD WEAVERS OF THE ROSE. 2020 THE POETIC VISUAL-KEYS OF ELEMENTAL-ALCHEMY COLLECTION digital c-print | photographic print, dye-infused aluminum metalprint | acrylic