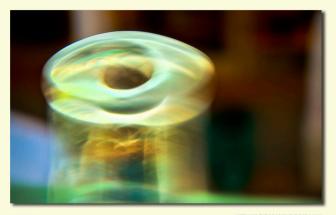

### TWIN SOLAR-FIRES THROUGH HER BARREL. 2020 THE TF VISUAL COLLECTION digital c-print | photographic print, dye-infused aluminum metalprint | acrylic